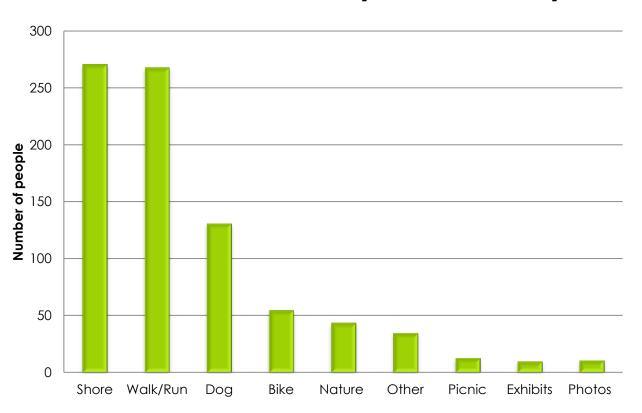

# What activities will you do today?

Respondents were asked to choose as many that apply.