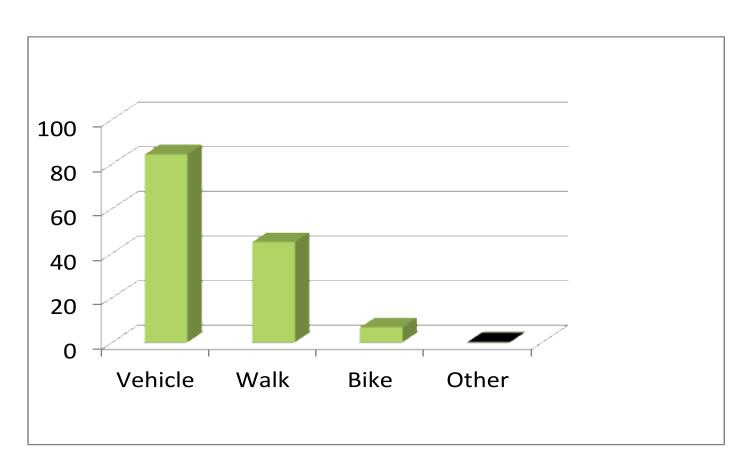

u visit this preserve?
- 5. How long will you visit today?
- 6. How many in your party?



# Where do you live?

|         | Number of visitors | HP/HW/LF | LC<br>(not<br>HP/HW/LF) | Illinois<br>(outside LC) | Out-of-state |
|---------|--------------------|----------|-------------------------|--------------------------|--------------|
| Total   | 1343               | 439      | 422                     | 435                      | 47           |
| Weekend | 804                | 251      | 270                     | 253                      | 30           |
| Weekday | 539                | 188      | 152                     | 182                      | 17           |



# What activities will you do today?



Respondents were asked to choose as many that apply.



# How did you travel here?





# Parking lot car count surveys

March 17-Aug. 17, 2015

# Officers conducted surveys four times a day

- o Times: 9 am, 12 pm, 3 pm, 6 pm
- o Total # surveys: 616

# Lots surveyed:

- Gilgare Lane, Forest Preserve's gravel lot
- North lot near cemetery and trail head (FP)
- Commuter lot operated by city of Lake Forest.

# **Parking**

| Main Lot   |
|------------|
| 9:00 a.m.  |
| 12:00 p.m. |
| 3:00 p.m.  |
| 6:00 p.m.  |

# Cemetery Lot

9:00 a.m. 12:00 p.m. 3:00 p.m 6:00 p.m.

#### Commuter Lot

9:00 a.m. 12:00 p.m. 3:00 p.m. 6:00 p.m.

#### Lakefront users

9:00 a.m. 12:00 p.m. 3:00 p.m. 6:00 p.m.

#### **Daily Count**

Animals at large lakefront Citations Written Warnings Verbal Warnings Courtesy Notices

Patrol Time

| Dat | e tu      | wen       | · Thu     | KM        | SIT